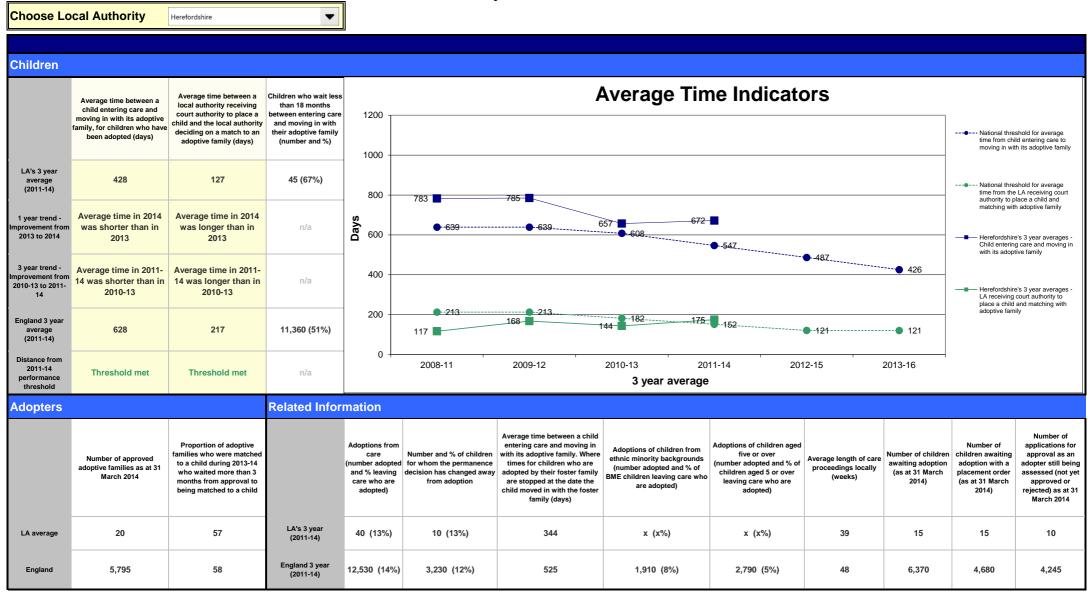

## Adoption Scorecard

|     |                        |                   | Children             |                                                                                                                                                                                    |                                                                                                                         | Adopters           |    | Related Information                        |                                                                                              |                                                                                                                                                                            |                                                                                                                           |                                                                                                                    |                                                          |                                                                  |                                                                                               |                                                                                                                                               |
|-----|------------------------|-------------------|----------------------|------------------------------------------------------------------------------------------------------------------------------------------------------------------------------------|-------------------------------------------------------------------------------------------------------------------------|--------------------|----|--------------------------------------------|----------------------------------------------------------------------------------------------|----------------------------------------------------------------------------------------------------------------------------------------------------------------------------|---------------------------------------------------------------------------------------------------------------------------|--------------------------------------------------------------------------------------------------------------------|----------------------------------------------------------|------------------------------------------------------------------|-----------------------------------------------------------------------------------------------|-----------------------------------------------------------------------------------------------------------------------------------------------|
|     |                        |                   | adoptive family, for | Average time<br>between a local<br>authority receiving<br>court authority to<br>place a child and the<br>local authority<br>deciding on a match<br>to an adoptive family<br>(days) | Children who wait<br>less than 18 months<br>between entering<br>care and moving in<br>with their adoptive<br>family (%) | Number of approved |    | Adoptions from care<br>(% leaving care who | % of children for<br>whom the<br>permanence<br>decision has<br>changed away from<br>adoption | Average time<br>between a child<br>entering care and<br>moving in with its<br>foster family, for<br>children who have<br>been adopted by<br>their foster parents<br>(days) | Adoptions of<br>children from ethnic<br>minority<br>backgrounds (% of<br>BME children leaving<br>care who are<br>adopted) | Adoptions of<br>children aged five or<br>over (% of children<br>aged 5 or over<br>leaving care who are<br>adopted) | Average length of<br>care proceedings<br>locally (weeks) | Number of children<br>awaiting adoption<br>(as at 31 March 2014) | Number of children<br>awaiting adoption<br>with a placement<br>order<br>(as at 31 March 2014) | Number of<br>applications for<br>approval as an<br>adopter still being<br>assessed (not ye<br>approved or<br>rejected) as at 31<br>March 2014 |
| 884 | Herefordshire          |                   | 428                  | 127                                                                                                                                                                                | 67                                                                                                                      | 20                 | 57 | 13                                         | 13                                                                                           | 344                                                                                                                                                                        | x                                                                                                                         | x                                                                                                                  | 39                                                       | 15                                                               | 15                                                                                            | 10                                                                                                                                            |
| 893 | Shropshire             | xtremely<br>Close | 400                  | 62                                                                                                                                                                                 | 76                                                                                                                      | 40                 | 46 | 16                                         | 0                                                                                            | 398                                                                                                                                                                        | x                                                                                                                         | 3                                                                                                                  | 35                                                       | 15                                                               | 5                                                                                             | 35                                                                                                                                            |
| 933 | Somerset               | xtremely<br>Close | 560                  | 156                                                                                                                                                                                | 51                                                                                                                      | 35                 | 59 | 13                                         | 6                                                                                            | 454                                                                                                                                                                        | x                                                                                                                         | 4                                                                                                                  | 51                                                       | 65                                                               | 30                                                                                            | 60                                                                                                                                            |
| 878 | Devon V                | ery Close         | 545                  | 153                                                                                                                                                                                | 60                                                                                                                      | 75                 | 70 | 8                                          | 14                                                                                           | 485                                                                                                                                                                        | x                                                                                                                         | 2                                                                                                                  | 43                                                       | 70                                                               | 45                                                                                            | 45                                                                                                                                            |
| 908 | Cornwall V             | ery Close         | 449                  | 144                                                                                                                                                                                | 77                                                                                                                      | 35                 | 51 | 16                                         | 7                                                                                            | 428                                                                                                                                                                        | 21                                                                                                                        | 6                                                                                                                  | 32                                                       | 40                                                               | 40                                                                                            | 40                                                                                                                                            |
| 835 | Dorset V               | ery Close         | 497                  | 132                                                                                                                                                                                | 69                                                                                                                      | 30                 | 50 | 12                                         | 15                                                                                           | 343                                                                                                                                                                        | x                                                                                                                         | 3                                                                                                                  | 37                                                       | 20                                                               | 15                                                                                            | 25                                                                                                                                            |
| 935 | Suffolk V              | ery Close         | 515                  | 216                                                                                                                                                                                | 64                                                                                                                      | 65                 | 60 | 26                                         | 3                                                                                            | 466                                                                                                                                                                        | 20                                                                                                                        | 9                                                                                                                  | 36                                                       | 60                                                               | 55                                                                                            | 35                                                                                                                                            |
| 865 | Wiltshire V            | ery Close         | 637                  | 165                                                                                                                                                                                | 40                                                                                                                      | 45                 | 61 | 13                                         | 4                                                                                            | 580                                                                                                                                                                        | 15                                                                                                                        | 4                                                                                                                  | 50                                                       | 40                                                               | 15                                                                                            | 30                                                                                                                                            |
| 926 | Norfolk V              | ery Close         | 557                  | 206                                                                                                                                                                                | 65                                                                                                                      | 65                 | 28 | 16                                         | 9                                                                                            | 471                                                                                                                                                                        | 13                                                                                                                        | 4                                                                                                                  | 38                                                       | 90                                                               | 60                                                                                            | 50                                                                                                                                            |
| 916 | Gloucestershire V      | ery Close         | 593                  | 113                                                                                                                                                                                | 47                                                                                                                      | 45                 | 54 | 13                                         | 10                                                                                           | 481                                                                                                                                                                        | 12                                                                                                                        | 5                                                                                                                  | 53                                                       | 50                                                               | 35                                                                                            | 80                                                                                                                                            |
| 845 | East Sussex V          | ery Close         | 536                  | 199                                                                                                                                                                                | 54                                                                                                                      | 40                 | 37 | 20                                         | 8                                                                                            | 473                                                                                                                                                                        | 12                                                                                                                        | 6                                                                                                                  | 46                                                       | 85                                                               | 65                                                                                            | 35                                                                                                                                            |
|     | Statistical Neighbours |                   | 529                  | 155                                                                                                                                                                                | 60                                                                                                                      | 48                 | 52 | 15                                         | 8                                                                                            | 458                                                                                                                                                                        | 16                                                                                                                        | 5                                                                                                                  | 42                                                       | 54                                                               | 37                                                                                            | 44                                                                                                                                            |
| 970 | England                |                   | 628                  | 217                                                                                                                                                                                | 51                                                                                                                      | 5,795              | 58 | 14                                         | 12                                                                                           | 525                                                                                                                                                                        | 8                                                                                                                         | 5                                                                                                                  | 48                                                       | 6,370                                                            | 4,680                                                                                         | 4,245                                                                                                                                         |